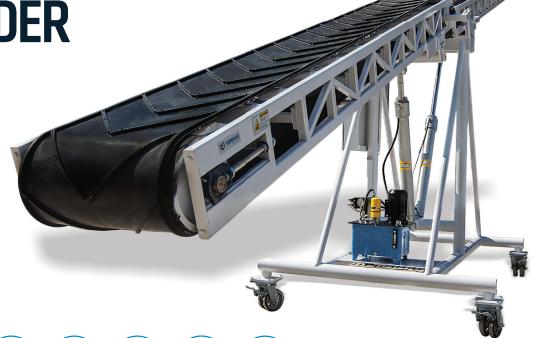

HYDRAULICALLY ADJUSTABLE TWIN BELT TRUCK LOADER/

**UNLOADER** 

## HYDRAULICALLY ADJUSTABLE TWIN BELT TRUCK LOADER/UNLOADER

It's used to load/unload the vehicles with bagged or packaged products. The belt can load/unload the products from any desired height to a vehicle with the help of hydraulic adjustable height control which is available on both ends.