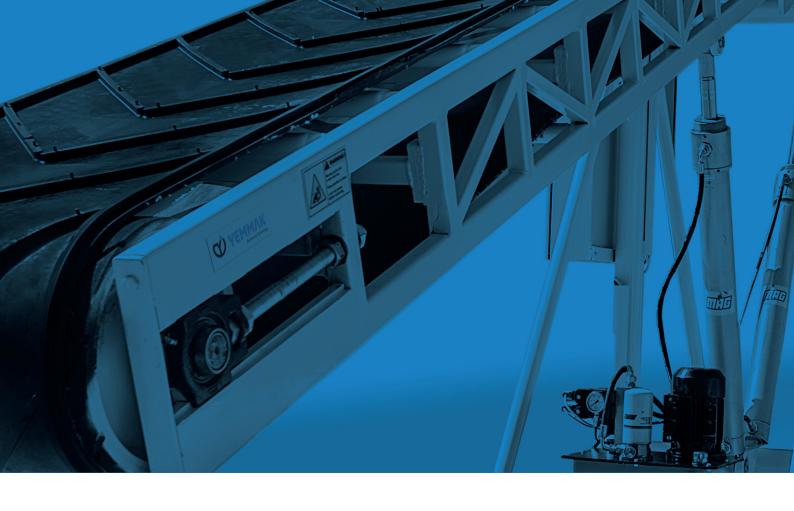

HYDRAULICALLY ADJUSTABLE TWIN BELT TRUCK LOADER/

**UNLOADER** 

## HYDRAULICALLY ADJUSTABLE TWIN BELT TRUCK LOADER/UNLOADER

It's used to load/unload the vehicles with bagged or packaged products. The belt can load/unload the products from any desired height to a vehicle with the help of hydraulic adjustable height control which is available on both ends.