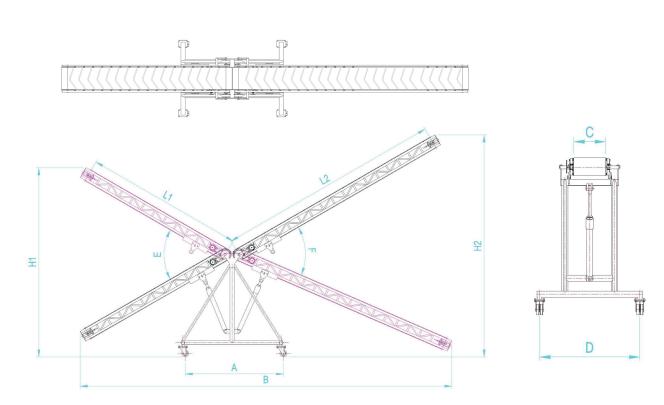

## **USAGE AREAS**

- Feed mills
- Chemical plants
- Cement plants

|  | MODEL   | DIMENSIONS (mm) |       |     |      |     |     |      |      |      |      |
|--|---------|-----------------|-------|-----|------|-----|-----|------|------|------|------|
|  |         | А               | В     | С   | D    | E   | F   | L1   | L2   | H1   | H2   |
|  | CYAYB-1 | 2700            | 10200 | 600 | 1900 | 60° | 60° | 4350 | 6150 | 5200 | 6100 |
|  | CYAYB-2 | 2700            | 8350  | 600 | 1900 | 60° | 60° | 4350 | 4350 | 5200 | 5200 |