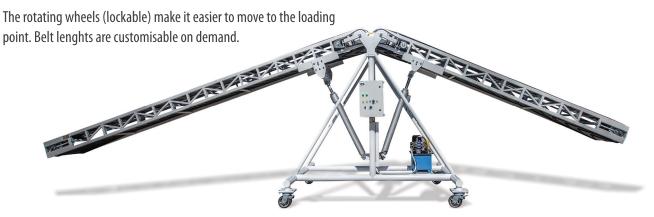

## **FEATURES**

- Chevron cleated belt
- Mobile
- Hydraulic hight adjustment

## HYDRAULICALLY ADJUSTABLE TWIN BELT TRUCK LOADER/UNLOADER

It's used to load/unload the vehicles with bagged or packaged products. The belt can load/unload the products from any desired height to a vehicle with the help of hydraulic adjustable height control which is available on both ends.